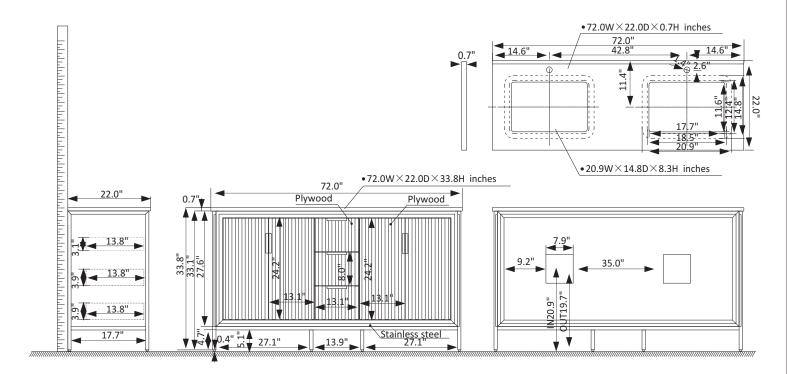

## Vinnova Granada Vanity Collection 736072-WH-GW-NM

## **Features**

Rugged stainless-steel and plywood construction for exceptional sturdiness. Available in White, Paris Grey or Royal Blue finish to complement your décor. White composite grain stone countertop with natural veining for an elegant look. 4 Soft-Close Doors and 3 soft-close drawers corrugated door panel to hold towels and toiletries.

Brushed gold-finish hardware lends a touch of style and opulence.

White rectangular ceramic undermount sink with backsplash included.

With the back panel

Pre-drilled and designed for easy plumbing and faucet installation.